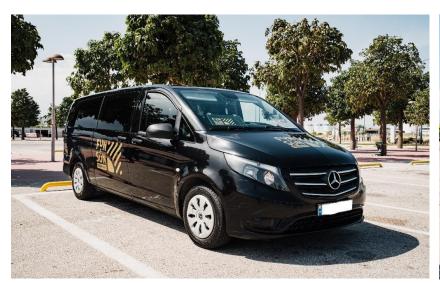

## **5 Seater Vito or Caravella**

for Direct, Individual and Premium (max. 3 Premium hotels) Transfers

## **12 Seater Standard Minibus**

for Direct, Individual and Premium (max. 3 Premium hotels) Transfers