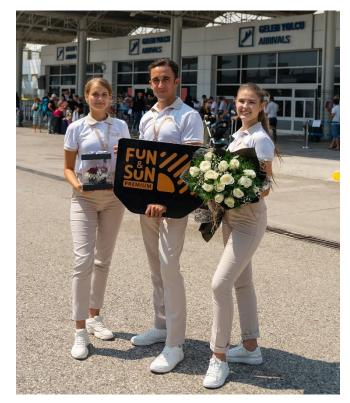

### PREMIUM PRIVILEGE for standard rooms

After leaving the terminal building guests see Premium Reps with branded signs, who meet and direct them to the Premium check-in desk. Sometimes, due to the large number of tour operator companies, tourists do not notice the Premium Plate, in this case they can go directly to the Premium check-in desk.

**PREMIUM PRIVILEGE for Executive Rooms & Villas** 

After leaving the terminal building guests see Premium Reps with their name plate, who meet and asist them to the Premium check-in desk and to their vehicles.