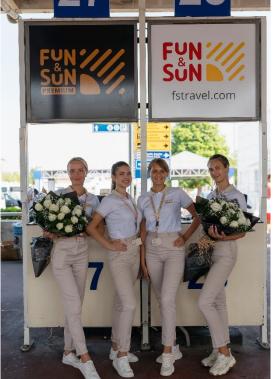

### PREMIUM PRIVILEGE for standard rooms

After leaving the terminal building guests see Premium Reps with branded signs, who meet and direct them to the Premium check-in desk. Sometimes, due to the large number of tour operator companies, tourists do not notice the Premium Plate, in this case they can go directly to the Premium check-in desk.