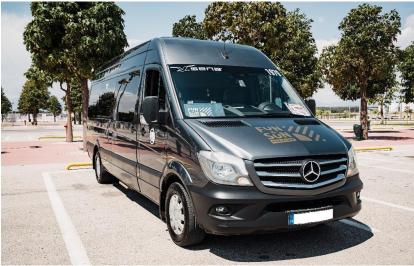

## **5 Seater Vito or Caravella**

for Direct, Individual and Premium (max. 3 Premium hotels) Transfers

## **12 Seater Standard Minibus**

for Direct, Individual and Premium (max. 3 Premium hotels) Transfers