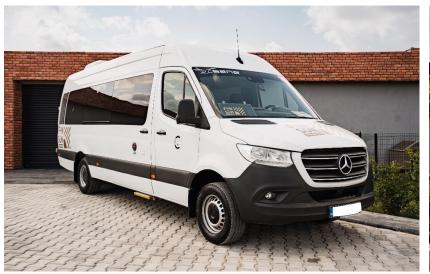

## **12 Seater Standard Minibus**

for Direct, Individual and Premium (max. 3 Premium hotels) Transfers